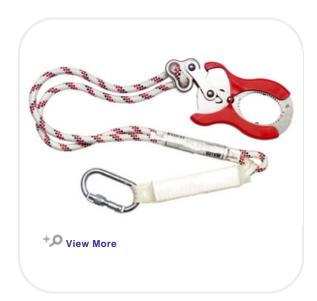

# Adjustable Barracuda Scaffolding Lanyard

#### **Product Use**

An adjustable 1.2m fall arrest rope lanyard with shock absorber, vertical scaffold clamp and screwgate karabiner.

Double gripping mechanism tightens the grip on the vertical tubeas you pull down on it.

#### The ultimate fall protection solution for scaffolders

It is the only practical fall arrest system for vertical scaffolding tubes and significantly enhances the safety of workers erecting, dismantling and altering scaffolding.

#### **Feature**

Jaw system with clamp teeth. Stainless steel connecting device Compact and handy grip for use with one hand. Polypropylene grip Tear-off energy absorbing element Total Length 1.2m Lightweight Fit for use with scaffolding tubes from 48.3 to 50mm

#### **Benefit**

Safer Designed to grip onto vertical scaffolding tubes with a diameter of 48.3 to 50mm, the BarracudaTM is the only practical system that allows anchorage above waist height, thus significantly reducing the fall arrest forces from a fall and consequently the risk of injury. Easy-to-use The innovative anchorage clamp is easily fitted using one hand thus allowing the scaffolder to keep one hand free for carrying tools or for steadying themselves whilst working. Greater mobility The anchorage point above waist height rather than below the feet offers the scaffolder a greater working area and leads to greater productivity.

#### **Complementary Information**

Clamp : Raw material: Stainless steel Red Grip : Raw material :Polypropylene Dimension Length : 235mm, Width : 115mm, Thickness : 30mm